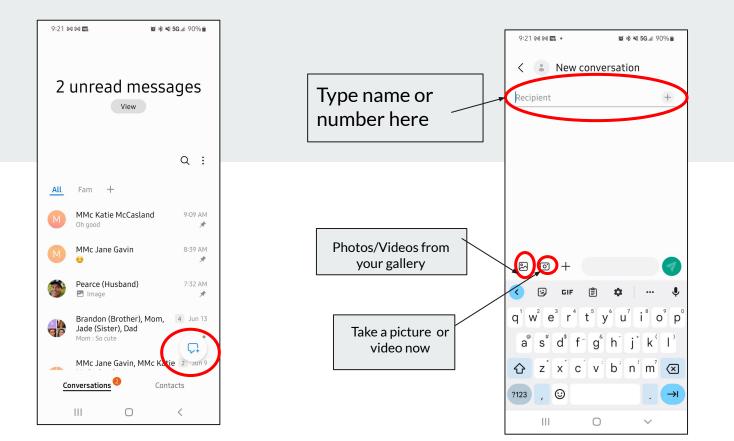

### **Text Message**

Messages

**Text messages** 

Photos

Videos

Audio

## **Text Message**