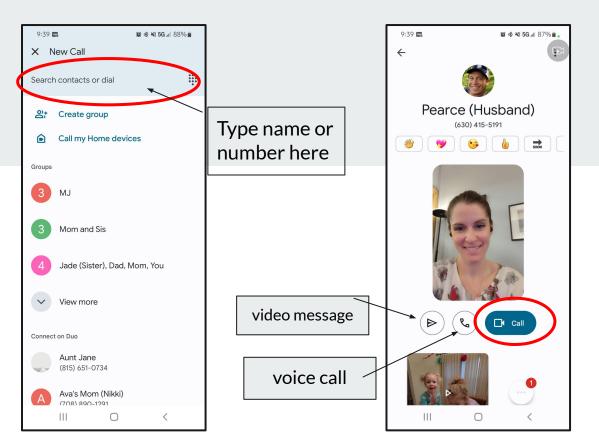

# Google Duo

#### Video Calls

- **Alternative to FaceTime**
- Android OR Apple users can use

# **Google Duo**