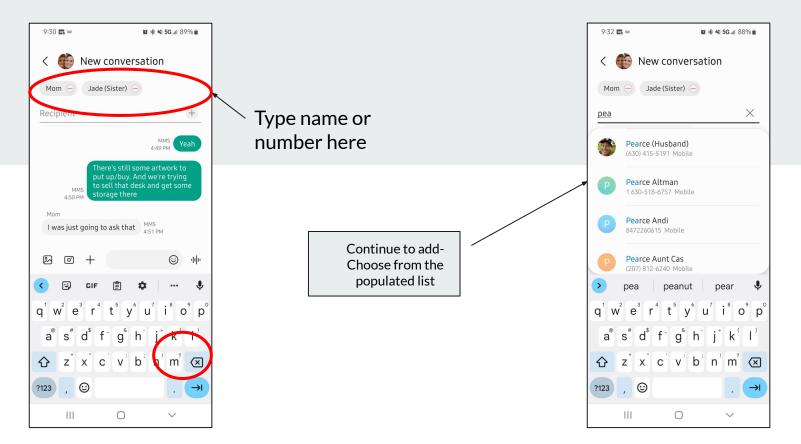

# **Tech Tuesdays:** *Connecting*

Presenter: Lauren Dowden

**Topics:** Finding new apps • Finding apps you have Texting (Messages) Multiple People • Duo • Zoom



15

#### Where to find new apps



#### **Google Play Store**





#### Where to find your apps



#### Swipe up





#### **Home Page**



#### Choose what goes here



0

### **Text Message**



Messages

**Text messages** 

Photos

Videos

Audio

## **Text Message**



# **Text Message-Multiple Recipients**



# Google Duo



#### Video Calls

- **Alternative to FaceTime**
- Android OR Apple users can use

# **Google Duo**





### Zoom



#### Video Calls/Webinars

- Used Globally
- **Computer, tablet, phone**
- **Tablets can be rented**

## Zoom



| 9:53 🕅 🖬 📟                                                              |       | <b>徽 永 ¥i 5G</b> .ili 89% 🔳 |   |        |                          |   |  |
|-------------------------------------------------------------------------|-------|-----------------------------|---|--------|--------------------------|---|--|
| Cancel                                                                  | Join  | Join a Meeting              |   |        |                          |   |  |
|