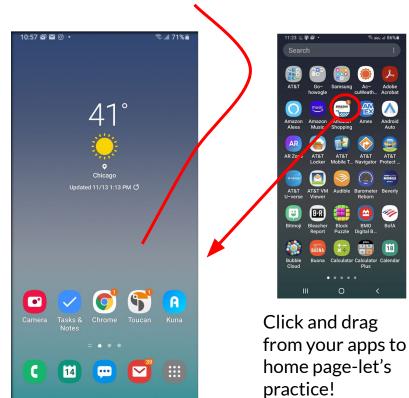

#### Where to find your apps

#### Swipe up

#### **Home Page**

#### Choose what goes here

0